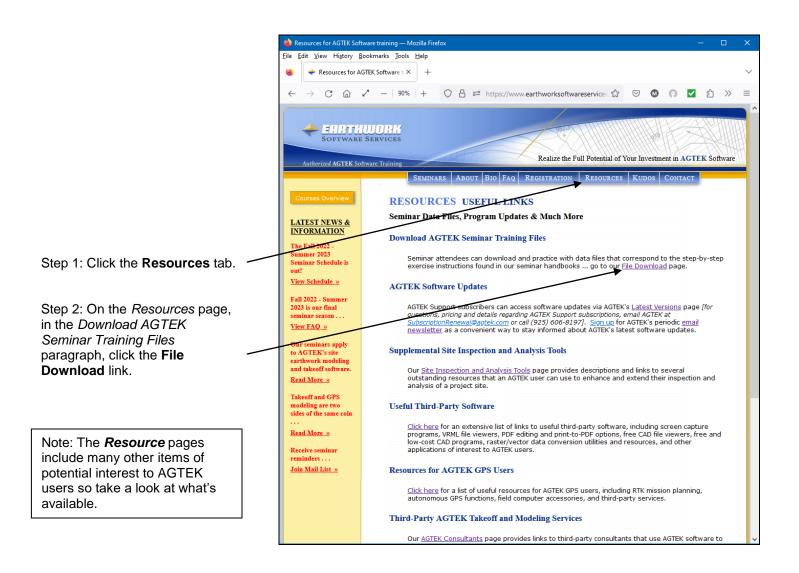

## Appendix C Download and Use Day 1 Seminar Training Files

To download training files for the step-by-step exercises in this *Day 1 Seminar Handbook*, go to *www.EarthworkSoftwareServices.com* then follow these steps . . .