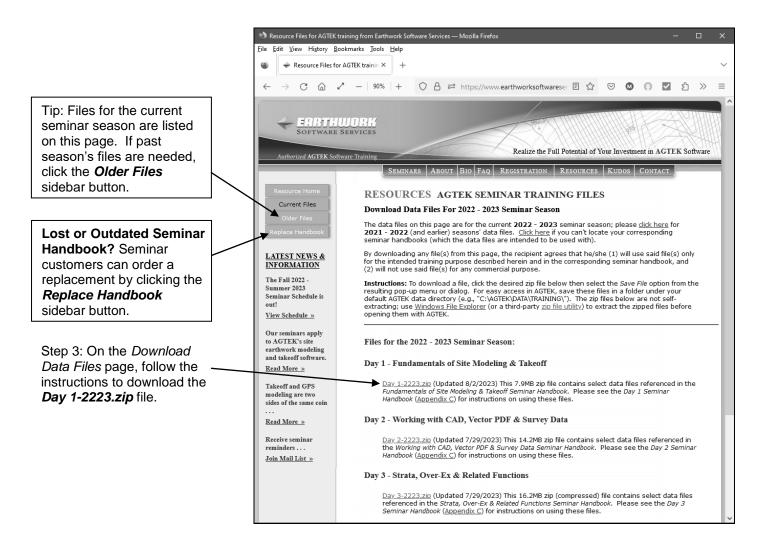

## Appendix C Download and Use Day 1 Seminar Training Files

To download training files for the step-by-step exercises in this *Day 1 Seminar Handbook*, go to *www.EarthworkSoftwareServices.com* then follow these steps . . .

## Appendix C Download and Use Day 1 Seminar Training Files (Cont.)

The Day 1-2223.zip file contains the following Day 1 seminar files:

D1-AC.pdf - PDF reference copy of this Appendix C (pages 259-262).