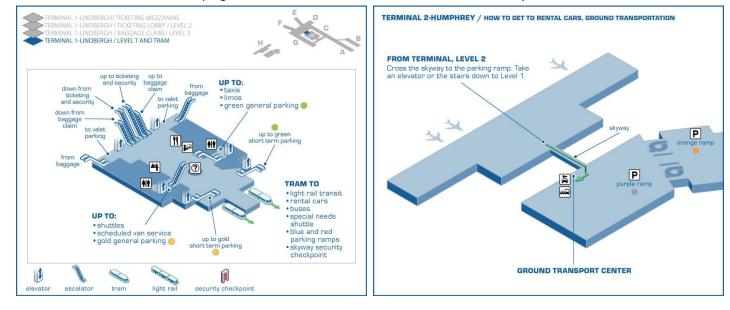

## **Terminal 1**

There is only one area that hotel shuttles can pick up at Terminal 1. From baggage claim you need to go down level. Follow the ground transportation signs that indicate "Hotel Shuttles". This will bring you under the street and back up again.

## Terminal 2

From baggage claim you need to go out the front doors and across the street to the ground transportation center. You can take the skyway across the street if needed. Terminal 2 picks up Southwest Airlines, Air Tran, IcelandAir, and Sun Country Airlines.